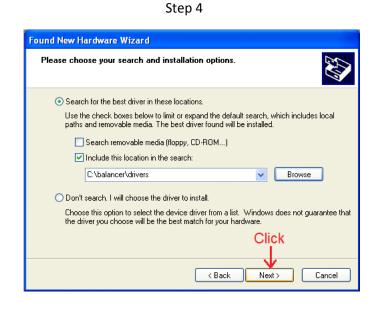

## Step 6

Step 5

Step 2

Use the check boxes below to limit or expand the default search, which includes local

Choose this option to select the device driver from a list. Windows does not guarantee that the driver you choose will be the best match for your hardware.

< Back

Next>

Click

Browse

Cancel

paths and removable media. The best driver found will be installed.

Search removable media (floppy, CD-ROM...)

Found New Hardware Wizard

Please choose your search and installation options.

Search for the best driver in these locations.

O Don't search. I will choose the driver to install.

Click -> Include this location in the search: