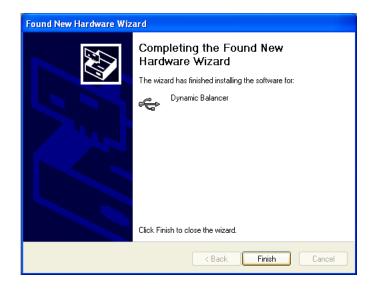

## Step 6

Step 5

Step 2

Use the check boxes below to limit or expand the default search, which includes local

Choose this option to select the device driver from a list. Windows does not guarantee that the driver you choose will be the best match for your hardware.