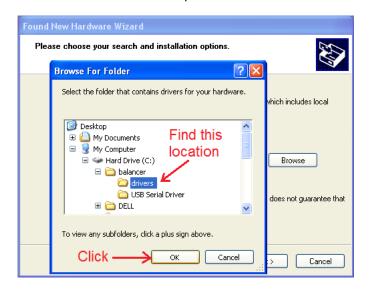

## **XP Driver Installation, steps may vary**

Step 1



## Step 3





## Step 6



Step 5



Step 2

Use the check boxes below to limit or expand the default search, which includes local

Choose this option to select the device driver from a list. Windows does not guarantee that the driver you choose will be the best match for your hardware.

< Back

Next>

Click

Browse

Cancel

paths and removable media. The best driver found will be installed.

Search removable media (floppy, CD-ROM...)

Found New Hardware Wizard

Please choose your search and installation options.

Search for the best driver in these locations.

O Don't search. I will choose the driver to install.

Click -> Include this location in the search: