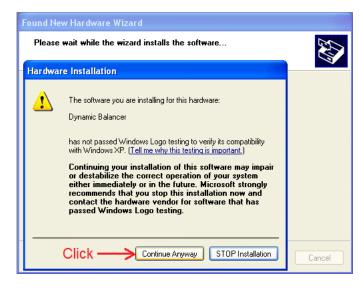

## **XP Driver Installation, steps may vary**

Step 1

## Step 3

## Step 6

Step 5

Step 2

Use the check boxes below to limit or expand the default search, which includes local

Choose this option to select the device driver from a list. Windows does not guarantee that the driver you choose will be the best match for your hardware.