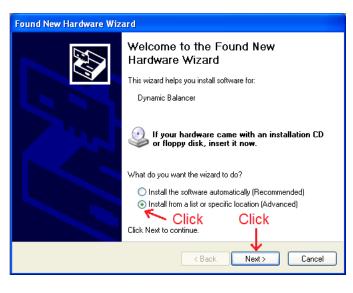

## **XP Driver Installation, steps may vary**

Step 1



## Step 3





## Step 6



Step 5



Step 2

Use the check boxes below to limit or expand the default search, which includes local

Choose this option to select the device driver from a list. Windows does not guarantee that the driver you choose will be the best match for your hardware.

< Back

Next>

Click

Browse

Cancel

paths and removable media. The best driver found will be installed.

Search removable media (floppy, CD-ROM...)

Found New Hardware Wizard

Please choose your search and installation options.

Search for the best driver in these locations.

O Don't search. I will choose the driver to install.

Click -> Include this location in the search: